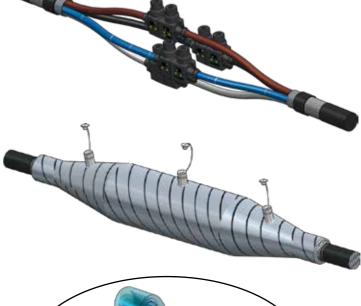

## Service repairing junction kit - JRB

<u>BE004</u>

Application

This accessory is designed to repair connection of service underground damaged cables.

- Ribboning

Installation

- Cables preparation

- Cables connection

- Resin injection

| Code  | Designation                              |
|-------|------------------------------------------|
| BE004 | SERVICE REPAIRING JUNCTION KIT JRB 10-50 |

## Description

This kit comprises the following accessories:

- 4 pre-insulated junction sleeves using insulation piercing technology,
- 1 device enabling the reconstitution of the cable screen,
- 1 hardening resin.
- The installation is of ribboning / injection type.