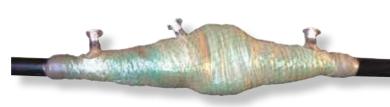

## Description

This kit comprises the following accessories:

- 4 pre-insulated junction sleeves using insulation piercing technology,
- 1 device enabling the reconstitution of the cable screen,
- 1 hardening resin.
- The installation is of ribboning / injection type.