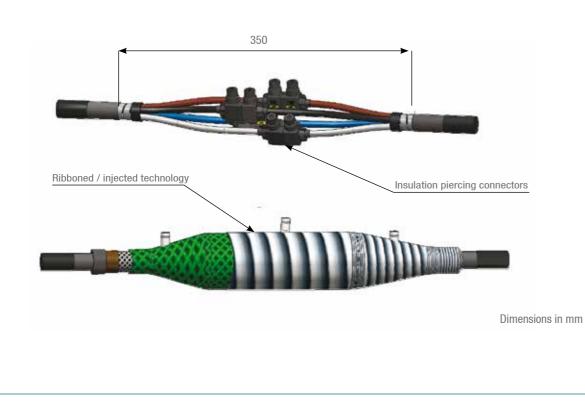

## Service repairing junction kit - JRB

<u>BE004</u>

Application

This accessory is designed to repair connection of service underground damaged cables.

- Ribboning

Installation

- Cables preparation

- Cables connection

- Resin injection

| Code  | Designation                              |
|-------|------------------------------------------|
| BE004 | SERVICE REPAIRING JUNCTION KIT JRB 10-50 |

## Description

This kit comprises the following accessories:

- 4 pre-insulated junction sleeves using insulation piercing technology,
- 1 device enabling the reconstitution of the cable screen,
- 1 hardening resin.
- The installation is of ribboning / injection type.